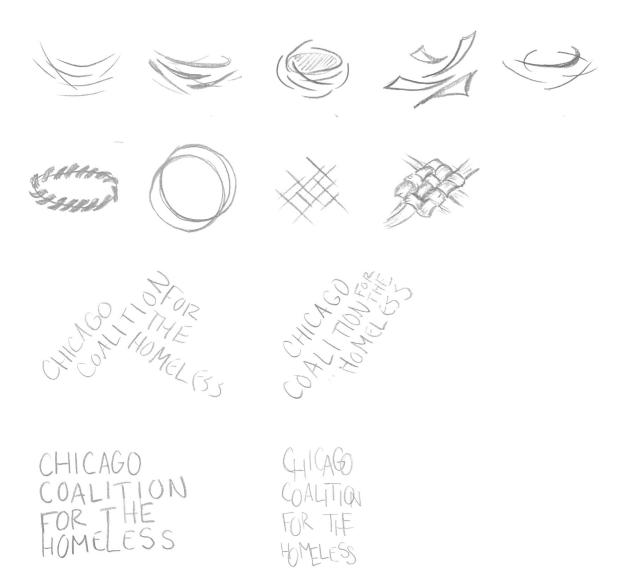

#### sketches

#### direction 1: nest

direction 2: typography

CHICAGO COALITION FOR ESS

direction 3: weaving

trademark design final mark

mark (light orange or light blue when on white) and typography together in this configuration. type and mark must have high color contrast