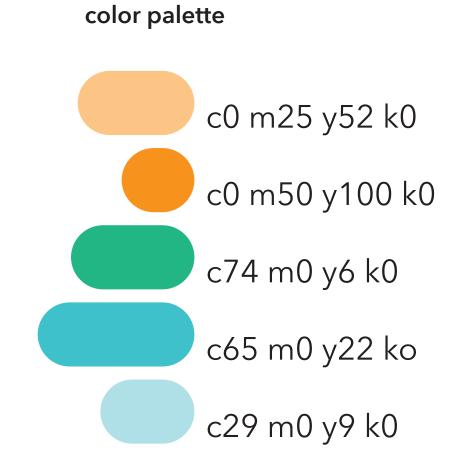

typography by itself

mark (any color) by itself

type system

all lowercase except in body copy

avenir next bold avenir next demi bold avenir next regular