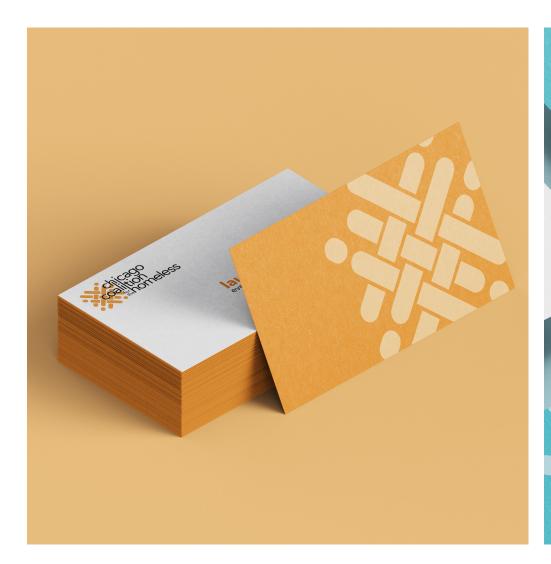

sign

#### trademark design

### chicago coalition for the homeless

#### word mapping

policy collaboration advocacy integrity transparency sensitivity established active overarching report mindfulness accessibility inclusion protection intersectionality reinforcement volunteer preservation

#### sketches



#### direction 1: nest



direction 2: typography











CHICAGO COALITION FOR ESS



direction 3: weaving



trademark design final mark













mark (light orange or light blue when on white) and typography together in this configuration. type and mark must have high color contrast





typography by itself



mark (any color) by itself

type system

all lowercase except in body copy

avenir next bold avenir next demi bold avenir next regular



# 3. trademark application





trademark application stationery